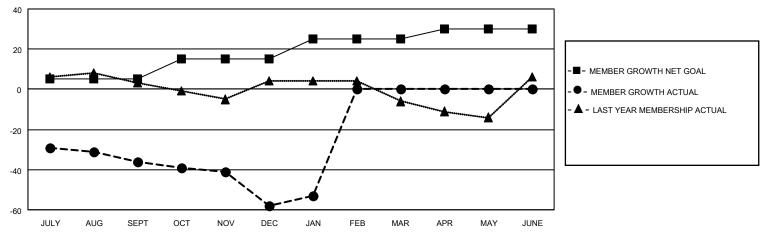

## GOALS AND ACTUAL MEMBERS CUMULATIVE

| DROPPED CLUBS: 3 |    | 8 CLUBS OF 60 ADDED 1 OR<br>MORE NEW MEMBERS | GENDER DISTRIBUTION       |           |  |
|------------------|----|----------------------------------------------|---------------------------|-----------|--|
|                  |    | WORL NEW WEWBERS                             | MALE 538 (45.55%)         |           |  |
|                  |    |                                              | FEMALE 642 (54.36%)       |           |  |
| DROPPED MEMBERS  |    |                                              | NON BINARY                | 0 (0.00%) |  |
|                  |    |                                              | PREFER NOT TO ANSWER      | 1 (0.08%) |  |
| DECEASED         | 2  |                                              |                           |           |  |
| CLUB CANCELLED   | 5  | CLICK HERE FOR CUMULATIVE                    | TOTAL FAMILY UNIT MEMBERS | 27        |  |
| OTHER            | 62 | MEMBERSHIP DATA                              |                           |           |  |
| TOTAL            | 69 |                                              | FAMILY MEMBERS PAYING HAI | F DUES 14 |  |
|                  |    |                                              |                           |           |  |